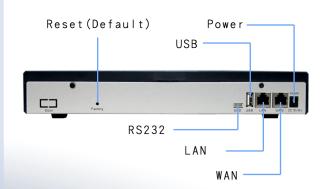

## Interface

- 1. Ethernet port: (1) Two 10/100Mbps Fast Ethernet port (1WAN + 1LAN).
  - (2) Support DHCP / PPPoE / Static IP.
  - (3) WEB console for setting and management.
- 2. FXO/FXS Port: (1) Reverse Polarity (option) (FXS, FXO)
  - (2) PFT (Power Failure Transfer) and FXO-FXS By-Pass •