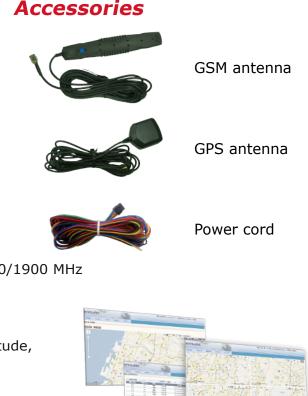

## Characters

- Input voltage: 9~30V
- Working current: peak: 150mA/@12V standby: 75mA/@12V
- Operating temperature:  $-10^{\circ}$ C ~  $55^{\circ}$ C
- · Storage temperature: -40°C ~65°C
- **IO Interface**: Input x 2 ,Output x 2 ,RS232 x 1 ACC Input x 1 , Analog Input x 1
- · LED display: GPS, 3G
- **SIM**: 3G WCDMA/UMTS Dual-band: 900/2100 MHz 2G GSM/GPRS/EDGE Quad-band: 850/900/1800/1900 MHz
- **GPS module**: U-BLOX GPS
- **RAM**: 4MB
- **Data output**: GPS device number, longitude and latitude, speed, direction, date, time and status
- **Size**: 30 x 67 x 87 mm
- $\cdot$  Installation: External fix and self-adhesive